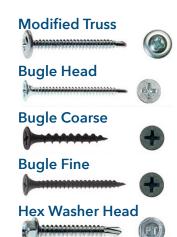

## GREAT PRICES ON PALLETS OF THESE PRO-TWIST FASTENERS

- MTD812 Modified Truss #8x<sup>1</sup>/<sub>2</sub>"
- MTD8114 Modified Truss #8x1<sup>1</sup>/<sub>4</sub>"
- MTD1034 Modified Truss #10x3/4"
- CS114 Bugle Coarse #6x11/4"
- CS6200 Bugle Coarse #6x2"
- FS114 Bugle Fine #6x11/4"
- SD114 Bugle Head #6x1<sup>1</sup>/<sub>4</sub>" Black Phosphate
- SD178 Bugle Head #6x17/8" Black Phosphate
- SDZ178 Bugle Head #6x17/8" Zinc
- SDZ114 Bugle Head #6x111/4 Zinc
- HWD1034 5/16" Hex Washer Head #10x3/4"
- HWD12034 5/16" Hex Washer Head #12x3/4"